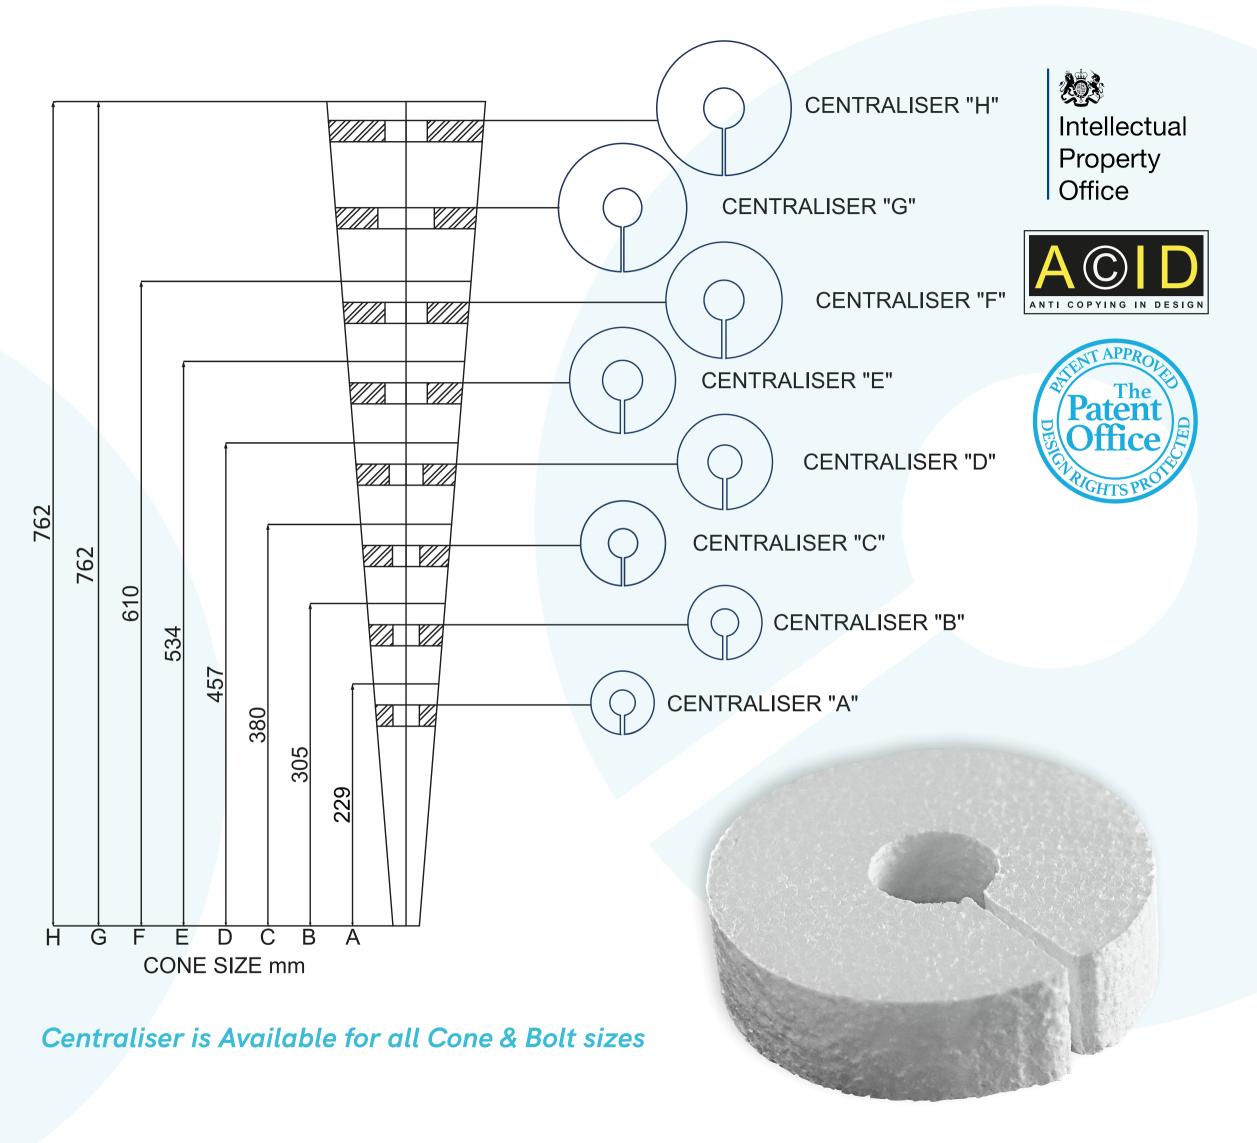

## Centralisers in Position Increase Cone Rigidity

\*Sold in sets. See website for further information.