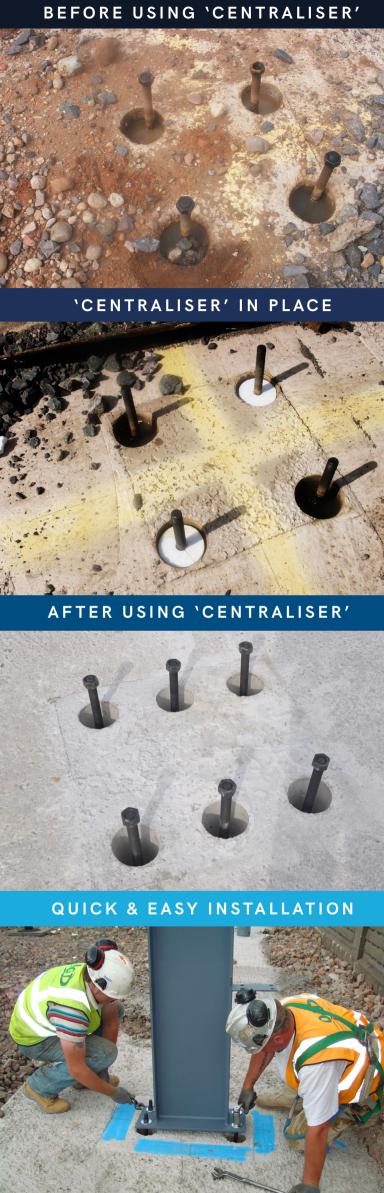

## **INNOVATIVE NEW PRODUCT**

Solving an age old problem of positioning H.D. Bolts correctly.

Used in conjunction with traditional waxed cardboard cones gives 100% accuracy, increased productivity and reduced cost.

## **ADVANTAGES**

- No Remedial Works Required Cost saving
- Fast assembly of Bolt Boxes Time & cost saving
- Stops Waxed Cones from Crushing
- Greater Productivity Increased profits
- Easy Alignment of Structural Steel Frames
- Improved Construction Programme Timeline
- Client Satisfaction Repeat business
- 100% Guaranteed Results Every Time